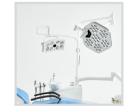

# Mobile Lighting Platform

A sleek high adjustable intensity LED surgical lighting system with touch screen and wireless remote features, this well built line is designed to minimize contamination from blood, chemicals and air circulation and is easy to clean.

# Illumination Intensity

3 Step adjustment (Max. 130,000 lx)

# Light Field Size

3 Step adjustment (Max. 9.84in / Min. 5.9in)

### Color Temperature

3,800K / 4,300K / 4,800K

# Color Rendering Index

Ra 96 / R9 95

#### 3 Different Modes

Surgical mode (130,000 Jx) Examine mode (60,000 Jx) Dental mode (30,000 lx)