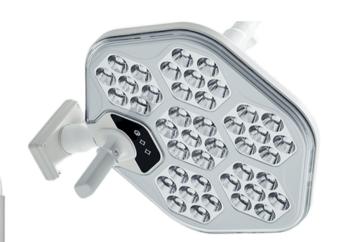

# Mobile Lighting Platform

A sleek high adjustable intensity LED surgical lighting system with touch screen and wireless remote features, this well built line is designed to minimize contamination from blood, chemicals and air circulation and is easy to clean.

# Illumination Intensity

3 Step adjustment (Max. 130,000 lx)

# Light Field Size

3 Step adjustment (Max. 9.84in / Min. 5.9in)

### Color Temperature

3,800K / 4,300K / 4,800K

# Color Rendering Index

Ra 96 / R9 95

#### 3 Different Modes

Surgical mode (130,000 Jx) Examine mode (60,000 Jx) Dental mode (30,000 lx)